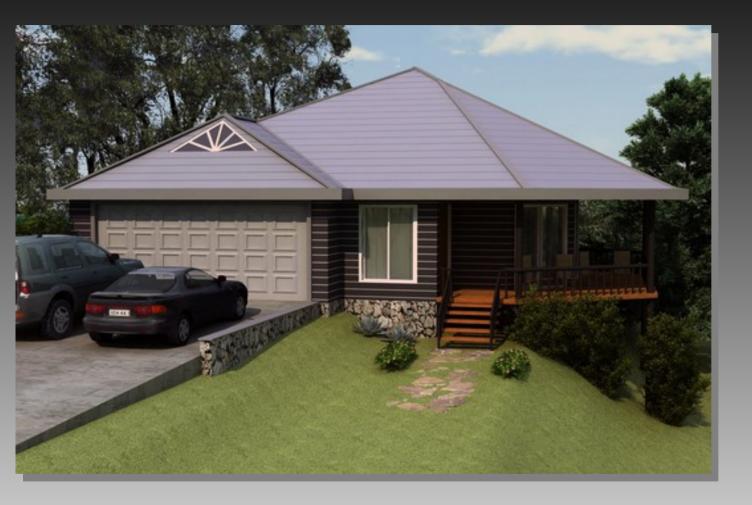

### **Metric Sizes**

\_\_\_\_\_

Living area: 131.90 m2 Deck : 59.50 m2 Garage area: 35.70 m2

Total Area: 227.10 m2

Width of home: 19.70 meters Length of Home: 16.20 meters