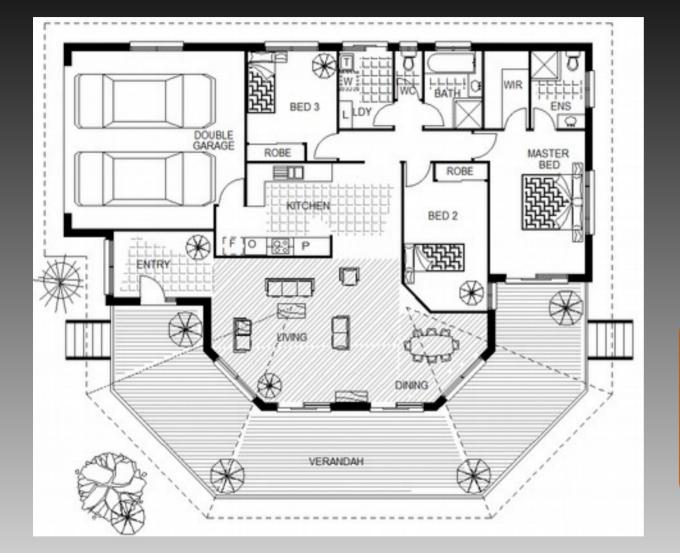

### **Metric Sizes**

\_\_\_\_\_

Living area: 131.90 m2 Deck : 59.50 m2 Garage area: 35.70 m2

Total Area: 227.10 m2

Width of home: 19.70 meters Length of Home: 16.20 meters