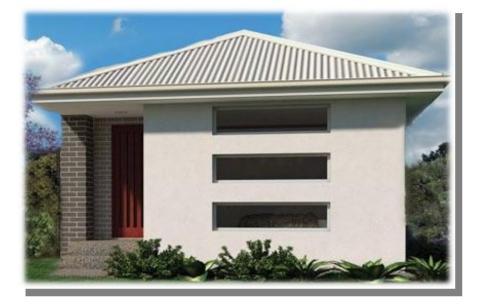

# **Australian Home Design: 47 Flat**

# Width 5.6 meters x 8.7 meters

# 1 Bed + 1 Bath + Porch

ᡔ╱᠊ᡞ

Australian Design Services A Design World Of Difference

www.australianfloorplans.com