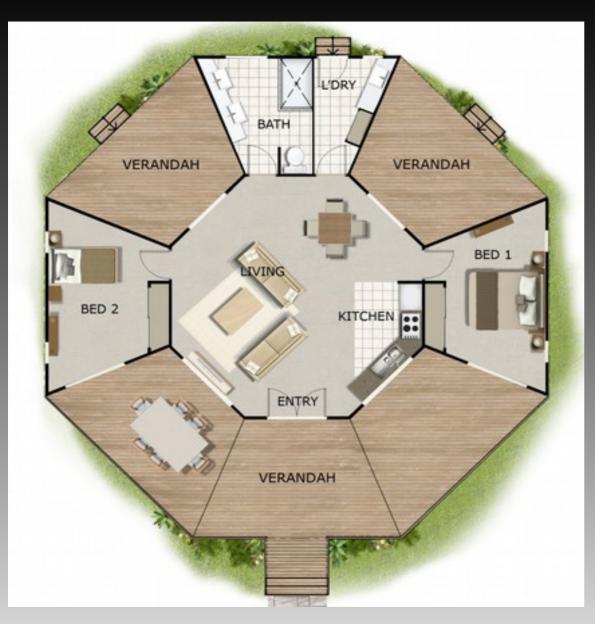

## Australian Home Design: Home Design: 170KR`

**Metric Sizes** 

Living area: 90.18 m2 Verandah : 48.13 m2 Balcony : 31.14 m2

Total Area: 170.18

Width : 14.243 meters Length: 16.0 meters

DO YOU WANT MORE DETAILED PLANS ? Buy Our Building Concept Plans & Copyright License Pack