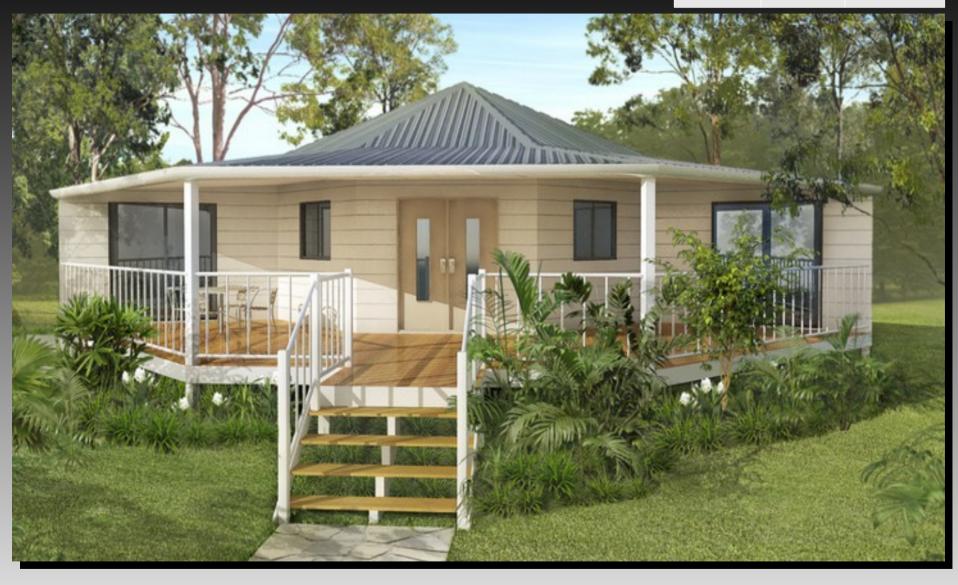

## Australian Home Design: Home Design: 170KR`

www.australianfloorplans.com

## Australian Home Design: Home Design: 170KR`

**Metric Sizes** 

Living area: 90.18 m2 Verandah : 48.13 m2 Balcony : 31.14 m2

Total Area: 170.18

Width : 14.243 meters Length: 16.0 meters

DO YOU WANT MORE DETAILED PLANS ? Buy Our Building Concept Plans & Copyright License Pack