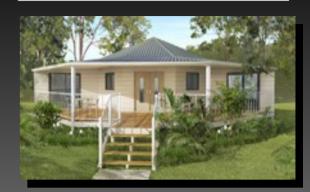

### Distinctive Homes

2 Beds

0 Car

## Australian Home Design: Home Design: 170KR`

**Metric Sizes** 

Living area: 90.18 m2 Verandah : 48.13 m2 Balcony : 31.14 m2

Total Area: 170.18

Width : 14.243 meters Length: 16.0 meters

DO YOU WANT MORE DETAILED PLANS ? Buy Our Building Concept Plans & Copyright License Pack